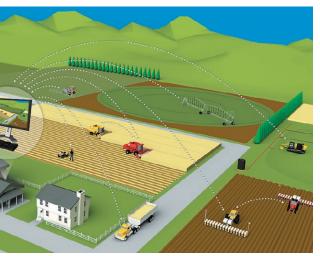

# EFFICIENT DATA TRANSFER THROUGHOUT THE FARM

Providing instant access to the suite of Connected Farm™ apps, the TMX-2050 display helps you visualise all that data and your on-site operations directly from the machine cab. Wirelessly share data between vehicles or transfer information from the field to the office in real time—providing all your operators with up-to-date, consistent maps and guidance lines.

#### CONNECTED FARM APPS

The TMX-2050 display offers a variety of Connected Farm apps to assist with data management. Key benefits of these apps include:

- Entering details about each field operation (tillage, planting, spraying, harvest, etc.) for improved reporting to the EPA or other government agencies
- Viewing local weather maps and virtual rain gauges to assist with field operation planning
- Tracking real-time movement of vehicle operators and their status (idling, working, or travelling)
- Monitoring or controlling pivot irrigation systems