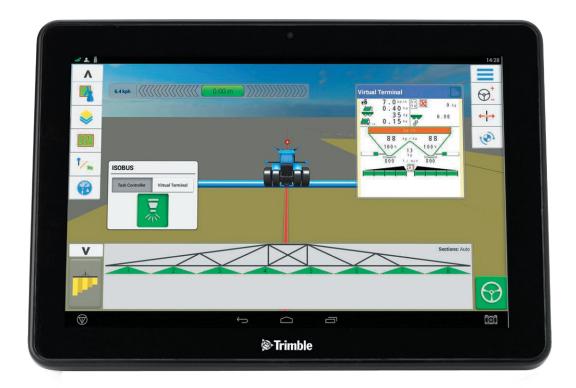

### DISPLAY

The TMX-2050™ display is an advanced, in-cab, multi-touch screen display, built on the Android™ operating system that integrates into your operation seamlessly. The intuitive interface makes it easy for both beginning and advanced users to implement precision agriculture solutions. Moving beyond traditional precision agriculture functionality, the easy-to-use TMX-2050 display provides real farm management decision-making tools in the cab

# PRECISION AGRICULTURE CAPABILITIES

- Manual guidance, mapping and virtual section control
- Trimble® steering system compatibility
- NextSwath<sup>™</sup> end-of-row turn technology to optimise the implement turn for the next pass
- Field-IQ<sup>™</sup> system and several industry leading protocols offer automatic section and rate control
- ► ISOBUS for section and variable rate application control
- Wireless field to office data exchange

## **Key Features**

- Large 31.2 cm high-definition colour touchscreen display
- Customisable tablet-like interface similar to your other mobile devices
- Choice of configurations with Precision-IQ™ and FmX® Plus display software
- Android Platform ready for future developement
- Rugged construction for everyday field use
- One integrated camera with support for an additional external camera
- Easily transferred between vehicles