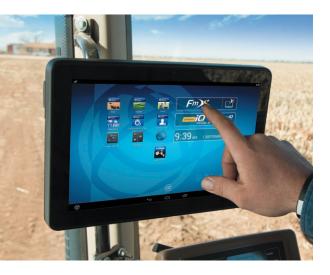

#### LOCAL MOBILE APPS

The TMX-2050 display features targeted mobile applications for the work you need to do. The Android environment offers stability and reliability within the same environment you enjoy on mobile devices today. You'll be able to access a list of useful Apps such as TeamViewer, CoPilot, and plenty of others from manufacturers or local software companies.

## **Key Features**

- Large 31.2 cm high-definition colour touchscreen display
- Customisable tablet-like interface similar to your other mobile devices
- Choice of configurations with Precision-IQ™ and FmX® Plus display software
- Android Platform ready for future developement
- Rugged construction for everyday field use
- One integrated camera with support for an additional external camera
- Easily transferred between vehicles