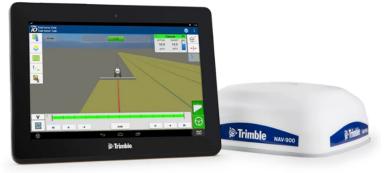

#### GFX-750 Display System

10" (25.6 cm) high-definition touch-screen guidance display and NAV-900 roofmounted guidance controller