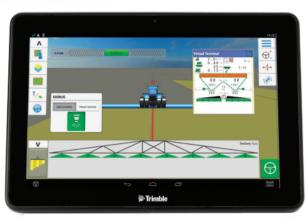

#### TMX-2050 Display System

Large 12.1" (30.8 cm) highdefinition touch screen guidance display with sharp visuals and a bigger, clearer image. Go Big or Go Home. Unlock advanced features with the TMX.